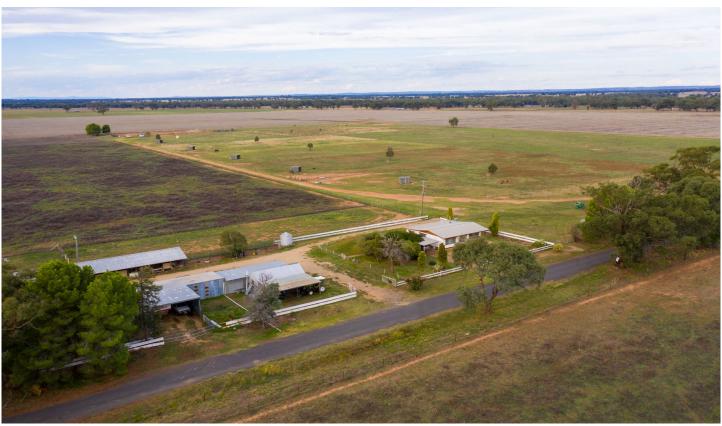

# Flemings

#### 29 Racecourse Lane Stockinbingal NSW

"Faraway Lodge" provides a unique opportunity for purchasers to acquire a well maintained home home positioned on a total land area of 39 acres\*. The property has been operated as a horse & lifestyle block with multiple paddocks (with horse shelters), cattle yards, multiple sheds, horse stables and a horse arena. The property has town water and a large dam.