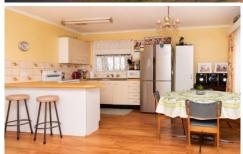

The house features three bedrooms, a separate sunroom/study, open-plan kitchen/living/dining, and a large main bathroom.

#### Features include:

- 3-bedrooms, 1-bathroom
- Open-plan kitchen/living/dining
- Sunroom/additional dining