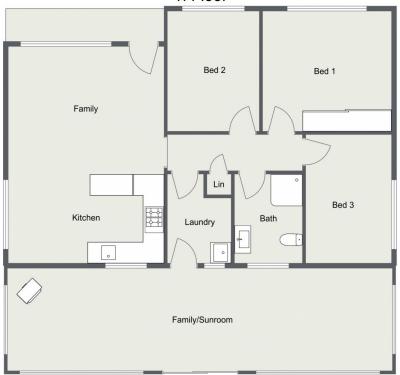

The house features three bedrooms, a separate sunroom/study, open-plan kitchen/living/dining, and a large main bathroom.

#### Features include:

- 3-bedrooms, 1-bathroom
- Open-plan kitchen/living/dining
- Sunroom/additional dining

## 29 Racecourse Rd, Stockinbingal 1. Floor

**Flemings**