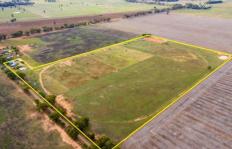

#### 29 Racecourse Lane Stockinbingal NSW

"Faraway Lodge" provides a unique opportunity for purchasers to acquire a well maintained home home positioned on a total land area of 39 acres\*. The property has been operated as a horse & lifestyle block with multiple paddocks (with horse shelters), cattle yards, multiple sheds, horse stables and a horse arena. The property has town water and a large dam.

### 3 🛌 1 🖳

Land Size: 39 Acres

View : https://www.flemingspropertyservices.com/s

ale/nsw/riverina/stockinbingal/residential/acr

eagesemirural/6595951

**Chris Ryan** 02 6942 2480