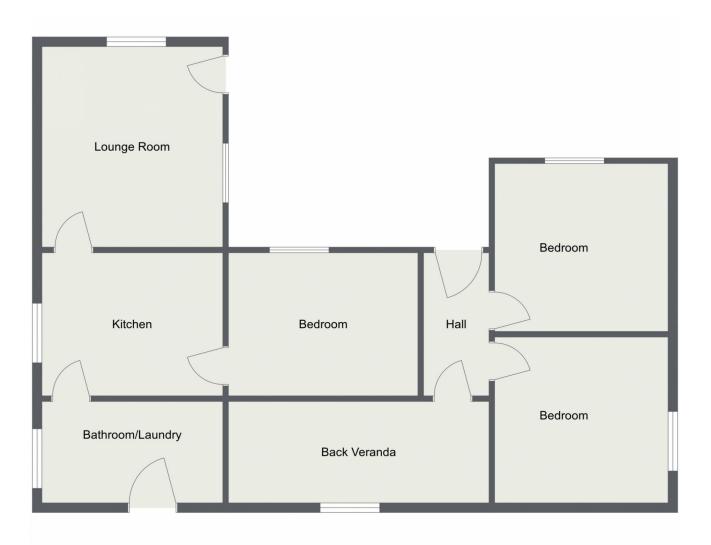

## Flemings



## **35 Albury Street Harden NSW**

. Situated on approx. 1660sqm and TWO TITLES. Potential for a second home.

- . Three bedrooms, two with open fireplaces.
- . Living area with s/c wood heater.
- . Kitchen with electric stove top/oven.

. Enclosed back verandah, established back garden,  $7\mathrm{x}7$  shed with concrete

flooring.

Situated in an excellent location. Huge room to value add with a second home to capitalise on current rental demand in Harden

Asking \$190,000



View

Land Size : 1660 sqm

: https://www.flemingspropertyservices.com/s ale/nsw/riverina/harden/residential/house/65 95950



Richard Fleming 02 6386 4083

## 35 Albury Street, Harden 1. Floor