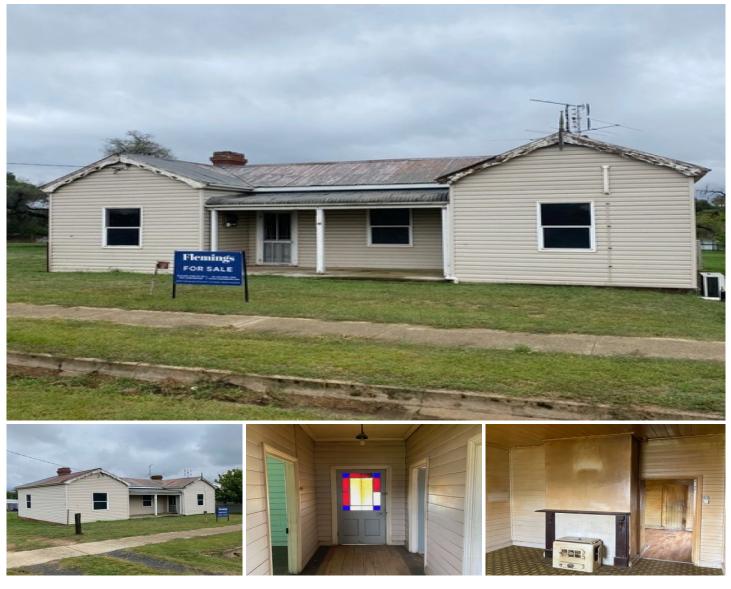

## **35 Albury Street Harden NSW**

. Situated on approx. 1660sqm and TWO TITLES. Potential for a second home.

- . Three bedrooms, two with open fireplaces.
- . Living area with s/c wood heater.
- . Kitchen with electric stove top/oven.

. Enclosed back verandah, established back garden,  $7\mathrm{x}7$  shed with concrete

flooring.

Situated in an excellent location. Huge room to value add with a second home to capitalise on current rental demand in Harden