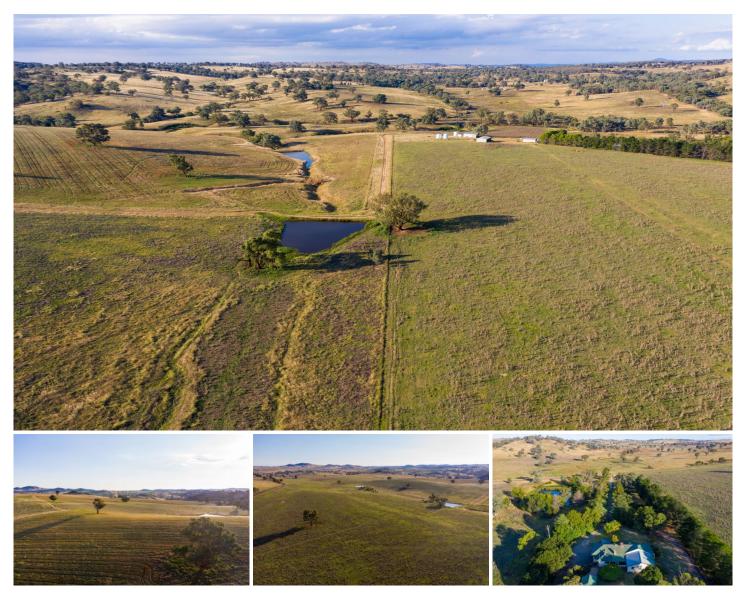

## 825 Frogmore Road Road Frogmore NSW

'Wyora' 550 acres\* situated in the South West Slopes on the edge of Frogmore Village in NSW.

The property features, fertile granite based soils, secure water from multiple sources. (dam, bore & creek) Undulating country with scattered timber.

Crop and pasture improvements include oats, phalaris grass, lucene as well as native pastures.

Average annual rainfall 612mls\*

Carrying capacity is estimated to be 3.5DSE per acre

Fencing in good condition. Laneway system.

Original homestead with five bedrooms - main with

View

Land Size : 550 Acres

: https://www.flemingspropertyservices.com/s ale/nsw/riverina/frogmore/residential/rural/6 595949

Richard Fleming 02 6386 4083

Justin Fleming 02 6385 3337