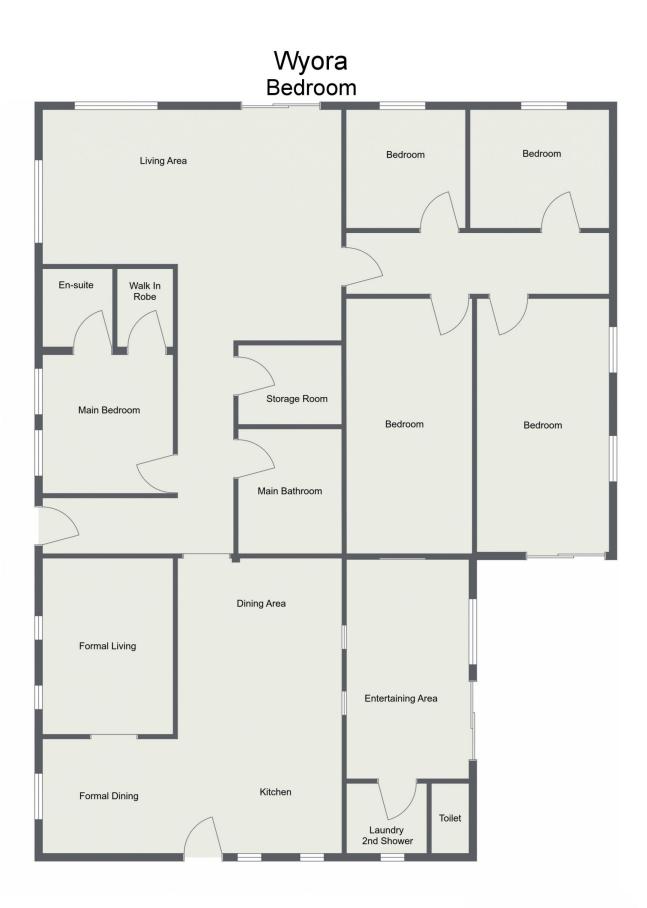

Original homestead with five bedrooms - main with

View

Land Size : 550 Acres

: https://www.flemingspropertyservices.com/s ale/nsw/riverina/frogmore/residential/rural/6 595949

Richard Fleming 02 6386 4083

Justin Fleming 02 6385 3337