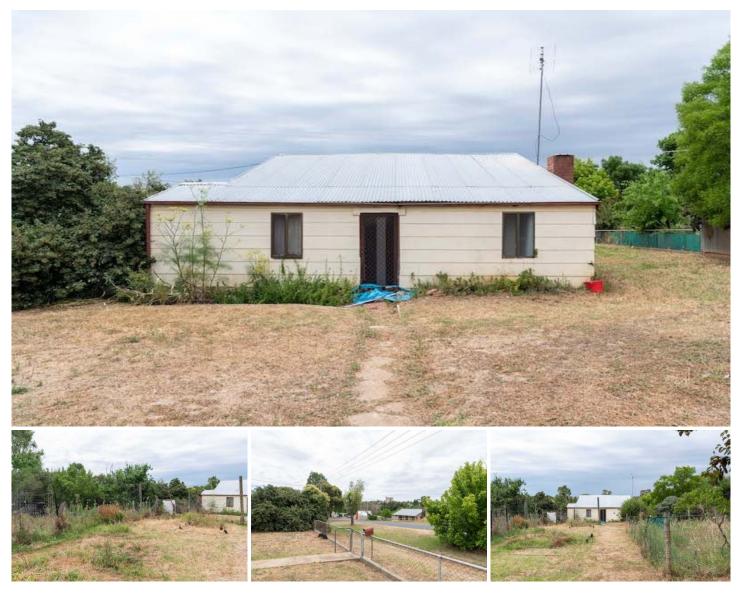

## **120 Binalong Street Harden NSW**

- . In need of restoration.
- . Situated on approximately 1020sqm.
- . Three bedrooms, kitchen with electric stove top/oven.
- . Bathroom with shower, separate toilet.

. Rear lane access, garden shed, established trees/gardens and fully fenced.

In need of restoration, situated in a prime location close to main street shops, clubs and medical centre. ROOM TO VALUE ADD!!!

Asking \$130,000