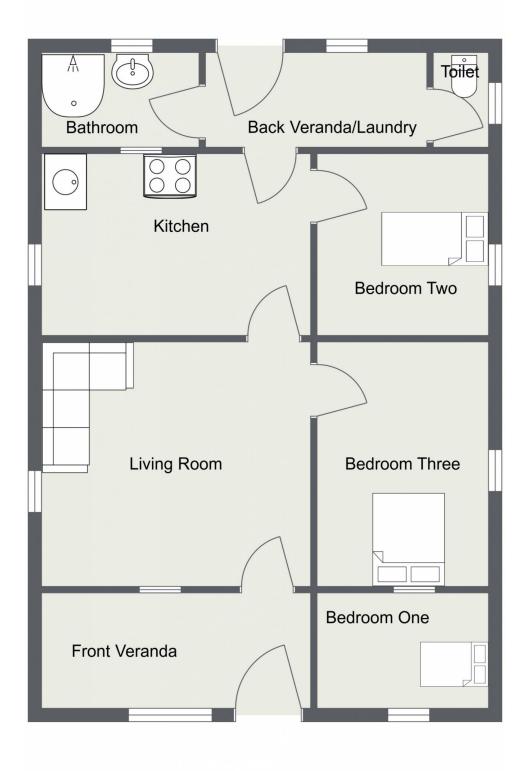

## Flemings



## **120 Binalong Street Harden NSW**

- . In need of restoration.
- . Situated on approximately 1020sqm.
- . Three bedrooms, kitchen with electric stove top/oven.
- . Bathroom with shower, separate toilet.

. Rear lane access, garden shed, established trees/gardens and fully fenced.

In need of restoration, situated in a prime location close to main street shops, clubs and medical centre. ROOM TO VALUE ADD!!!

Asking \$130,000

## 3 🎮 1 🚝

View

Land Size : 1020 sqm

: https://www.flemingspropertyservices.com/s ale/nsw/riverina/harden/residential/house/65 95946



Richard Fleming 02 6386 4083

## 120 Binalong Street 1. Floor