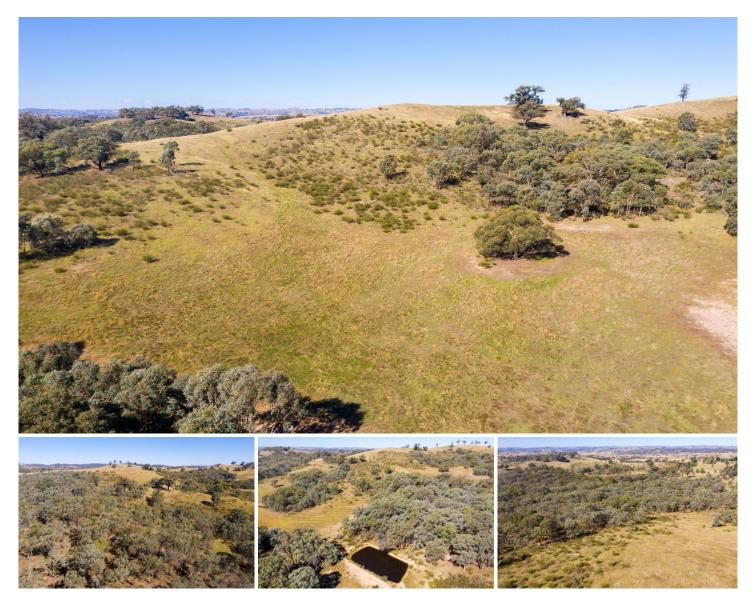

## 4/ Old Wheeo Road Taylors Flat NSW

- Very appealing undulating to hilly rural/recreation holding. Approximately 45km to Boorowa & 69km to Crookwell, 302km to Sydney this property is well located for a weekend/getaway or for a new home in Regional NSW

- Consisting of approximately 150 acres (59ha) with scattered trees & thick timber and 2 dam

- Access off Taylors Flat Road (sealed road frontage). Boundaries are fenced

- Building entitlement. Power available

- A spacious rural property with surrounds & picturesque country views. An opportunity to secure your own piece of rural Australia

Asking: \$270,000