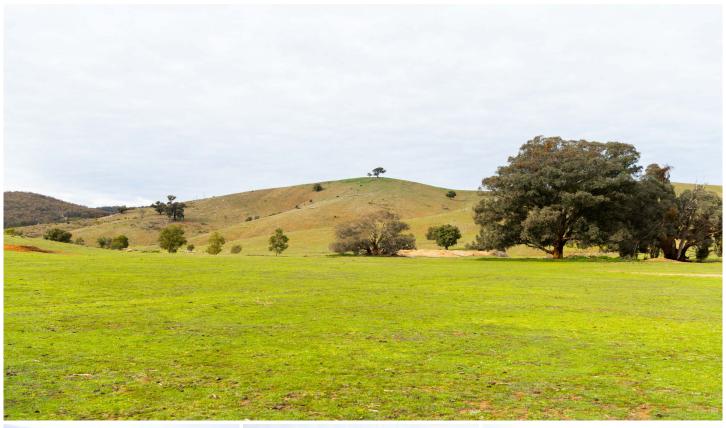

## 148 Mount Darling Road Wyangala NSW

Willawong presents the successful purchaser the opportunity to acquire 700 acres of free hold land that offers production & recreation opportunity.

Undulating to hilly granite country, four dams - one permanent spring fed, scattered timber & shade, double car garage & carport and caravan.

The property is located close to Wyangala Dam and is well suited for recreational pursuits as well as some grazing, currently running 150 lambing ewes, 160 weathers and 100 lambs.

Fencing in a very good condition, all-weather road access to the property and throughout the property. Power running through the block.