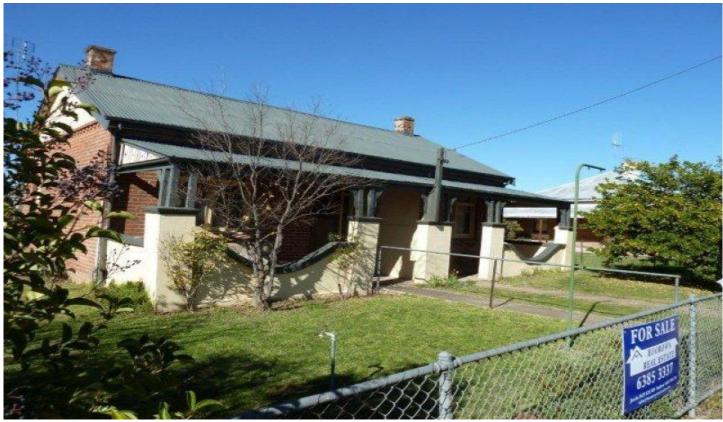

## 45 Marsden Street Boorowa NSW

**BOOROWA** 

Rare Investment Opportunity

Dual occupancy double brick building in excellent location on approximately 1000sqm 2 self contained units each including 2 bedrooms, living space, spacious kitchen and renovated bathrooms

One unit has slow combustion wood heating and both have side verandahs

This property presents a prime investment opportunity with both sides currently tenanted delivering good returns 5.7% on asking price

With some renovation these returns may increase there is room to value add

Dont miss this rare opportunity

4 📭 2 📇

Land Size: 1000 sqm

View : https://www.flemingspropertyservices.com/s

ale/nsw/riverina/boorowa/residential/house/