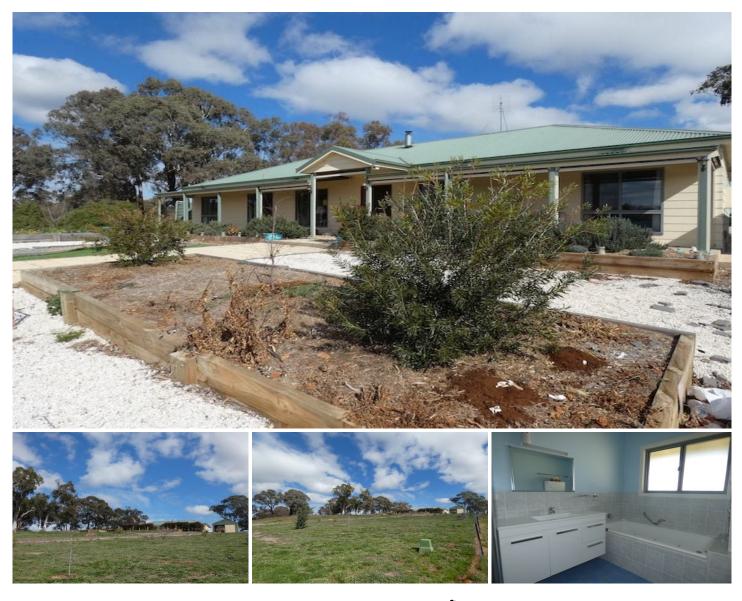

## 45-47 Kershaw Street Rye Park NSW

45-47 Kershaw Street Rye Park is approximately 3870sqm in size. Constructed on the property is a modern 4-bedroom home, all bedrooms have built ins, main bedroom with ensuite. There is a spacious kitchen with walk in pantry and open plan living/dining areas, with wood fire and ducted r/c air conditioning. Bathroom with bath, shower, and separate toilet, laundry with external access.

Also, constructed on the property is a 103sqm studio (approximately) ideal for office space, granny flat, and storage room. It has reverse cycle a/c, and security system. There is a 4-car shed with concrete floor, power, workshop area and electric roller doors, single car garage and storage shed. A 24-panel solar system and a comprehensive security system are also features.