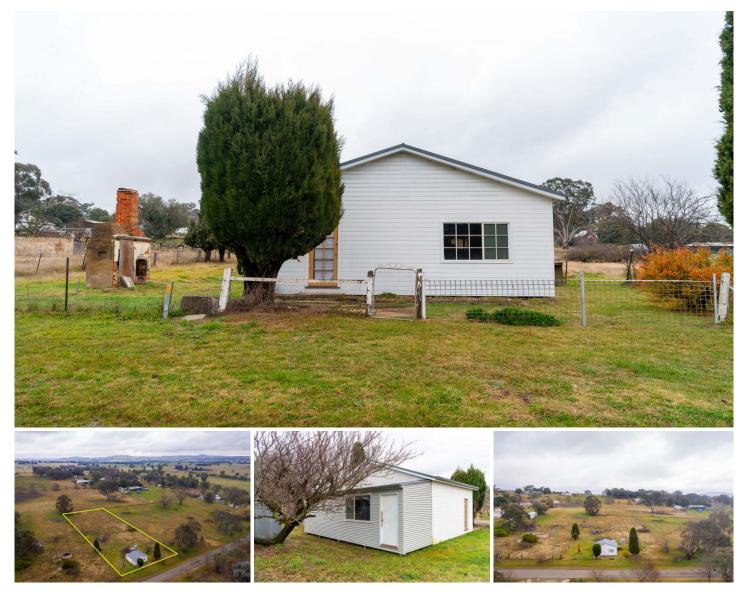

## 61-63 Yass Street Rye Park NSW

? 61-63 Yass Street, Rye Park is located in the heart of Rye Park on approximately 3,900sqm.

? The property boasts an externally renovated, neat 2 bedroom cottage. Internally the property is a bare structure.

? This property offers the purchasers the opportunity to acquire land in regional NSW and would suit potential purchasers looking to renovate, make their own or value add.

? The property is situated on a great block, which has established trees, and lawns. Gently sloping and east facing, power is available but not connected.

## 2 🍋

View

Land Size : 3900 sqm

95864

: https://www.flemingspropertyservices.com/s ale/nsw/riverina/rye-park/residential/land/65

Nick Duff 02 6382 3883

Justin Fleming 02 6385 3337

https://www.flemingspropertyservices.com