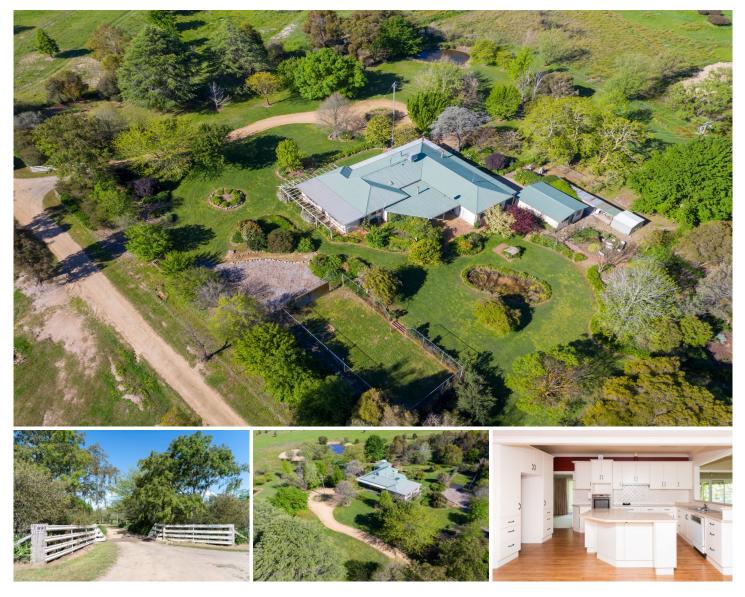

## Flemings

890 Perks Road Rugby NSW

890 Perks Road, "Tillararra Homestead", consists of approximately 20 acres (8ha) and located approximately 20mins drive from the township of Boorowa on the Rugby Road.

Constructed on the property is an impressive 5 bedroom country home. Spacious bedrooms, 3 with built-ins, 2 neat bathrooms, open plan and modern kitchen/living area with ceiling fans and slow combustion heating, separate dining room with wood fire place, study/office, rumpus room, sewing room and laundry with external exit.

Also constructed on the property are incredible gardens and lawns, 2 car garage with concrete floors and power, brand new fencing, ponds, a dam, tennis court and wide verandahs for entertaining and enjoying rural surrounds.