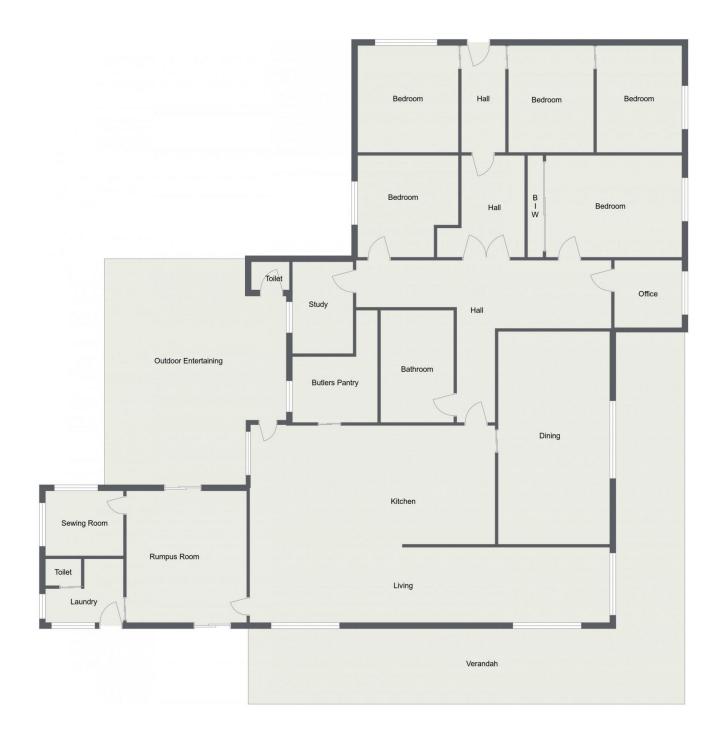

Constructed on the property is an impressive 5 bedroom country home. Spacious bedrooms, 3 with built-ins, 2 neat bathrooms, open plan and modern kitchen/living area with ceiling fans and slow combustion heating, separate dining room with wood fire place, study/office, rumpus room, sewing room and laundry with external exit.

## 890 Perks Road 1. Floor