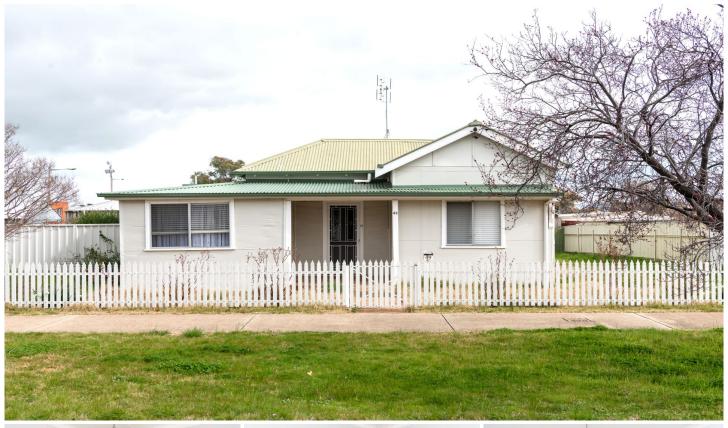

## 49 Farm Street Boorowa NSW

49 Farm Street is on approximately 815sqm. Constructed on the property is a 2-bedroom ripple iron cottage. 2 bedrooms with a sleepout, spacious modern kitchen, with electric stove, living and dining areas with reverse cycle a/c, 3-way bathroom with laundry combined.

Large garage with water tank, fully fenced with established lawns. Comfortable home, ideal for an investment opportunity or first home buyer. Located across the road from the central school (K 12), around the corner from the ex-services club and a short walk into the CBD of Boorowa.

Features include: 2 bedrooms Sleepout Ideal location Great backyard